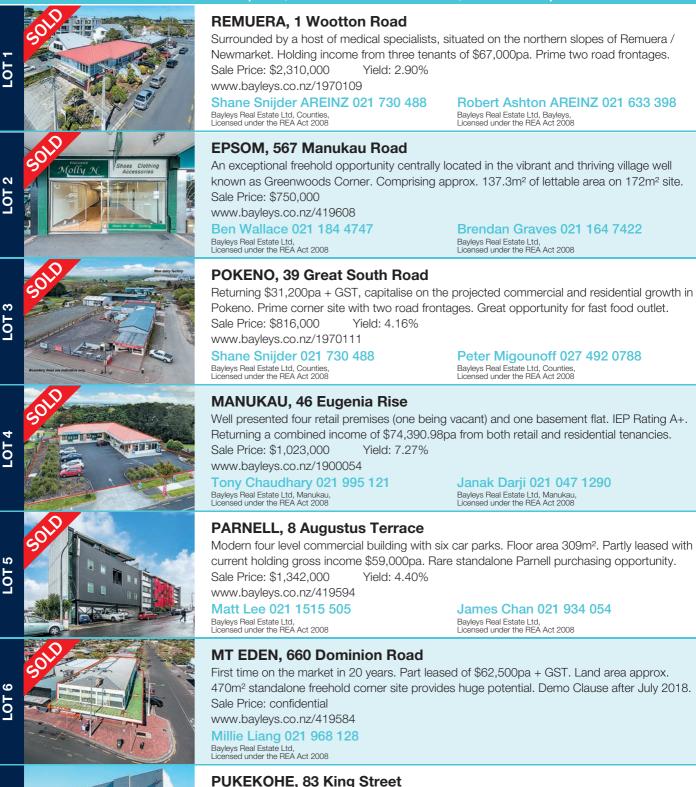

# auction results

Maritime Square, Commercial: 11.00am, Wednesday 03 December 2014

Returning \$72,723pa, spread over four income streams is this fully leased, split-risk investment opportunity. Located in the prime central retail area of Pukekohe on a land area of 531m<sup>2</sup>. Available

www.bayleys.co.nz/1970110

Peter Migounoff 027 492 0788 Bayleys Real Estate Ltd, Counties, Licensed under the REA Act 2008

Graeme Moore 021 906 482 Bayleys Real Estate Ltd, Counties, Licensed under the REA Act 2008

#### **TAKAPUNA**, 473 Lake Road

Mixed use investment on 197m<sup>2</sup> of freehold land. A restaurant on the ground floor and an apartment above. Returning \$53,100pa + OPEX (GST inclusive, 30% opex non-recoverable). Sale Price: \$800,000 Yield: 6.64%

www.bayleys.co.nz/377289

Damian Stephen 021 80 80 92 Devereux Howe-Smith Realty Ltd, Bayleys, Licensed under the REA Act 2008

#### Eddie Zhong 021 22 77 110 Devereux Howe-Smith Realty Ltd, Bayleys, Licensed under the REA Act 2008

#### ALBANY, Unit F, 52 Oteha Valley Road

Cafe Investment returning \$36,000pa + GST + OPEX with six exclusive stacked car parks + exclusive outdoor area. Strategically located on main arterial route with high profile & exposure. Yield: 6.43% Sale Price: \$560,000

www.bayleys.co.nz/377290 Damian Stephen 021 80 80 92 Devereux Howe-Smith Realty Ltd, Bayleys, Licensed under the REA Act 2008

#### **PANMURE, 8 Basin View Lane**

Fee Simple, single storey building - 106m<sup>2</sup>. In close proximity to Panmure Domain and the newly built train station. Keen vendor. Sale Price: \$258.000 www.bayleys.co.nz/1900062 Tony Chaudhary 021 995 121 Janak Darji 021 047 1290 Bayleys Real Estate Ltd, Manukau Licensed under the REA Act 2008 Bayleys Real Estate Ltd, Manukau Licensed under the REA Act 2008